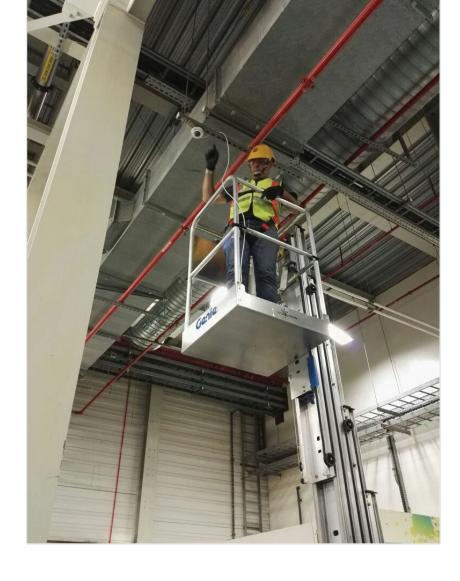

## **SECURITY SERVICES**

Design and installation of 160 cameras to monitor and control sensitive areas that contain special machines requiring constant surveillance, under a very tight schedule.

The project included:

- Project design
- Working closely with the space management team in order to receive final approval for installation
- Coordination with IT, safety & security department
- Purchasing all project material
- Installation of cameras including associated infrastructure
- Integration of all cameras to the control system
- Start-up, F.O.V, testing & commissioning
- Delivery on time