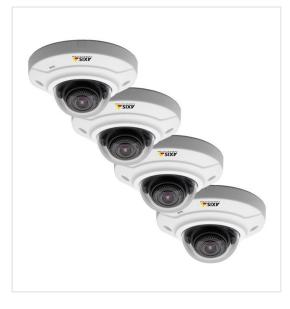

## **SECURITY SERVICES**

Design and installation of 160 cameras to monitor and control sensitive areas that contain special machines requiring constant surveillance, under a very tight schedule.

The project included:

- Project design
- Working closely with the space management team in order to receive final approval for installation
- Coordination with IT, safety & security department
- Purchasing all project material
- Installation of cameras including associated infrastructure
- Integration of all cameras to the control system
- Start-up, F.O.V, testing & commissioning
- Delivery on time