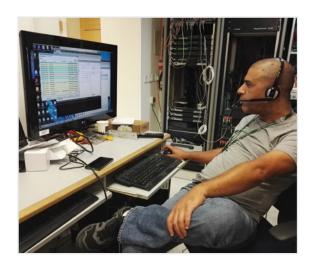

## DESIGN & BUILD COMMAND CENTER

## **SECURITY SERVICES**

Design and build of a new command center, including a video wall, for a big company in the semiconductor field, for their factory that processes over 5000 employees per day. Activities:

- Design and Build A' to Z' project
- Design including Evans consoles
- Purchasing of all project materials
- Installation of a new video wall (8 X 55" screens)
- Management, execution and supervision of all project works
- Coordinating all project activities with the client
- Integration and configuration of the command center systems including:
  - 1. Life safety systems
  - 2. Video Motion systems
  - 3. Access control system integration
  - 4. Fence protection system including video motion detection system (VMD)
  - 5. Fire systems
  - 6. HPM / HMI (Siemens) systems connections & setups
  - 7. Drone system connection to the video wall
  - 8. Start-up, commissioning and testing of all systems
  - 9. Handover of the project to the end user