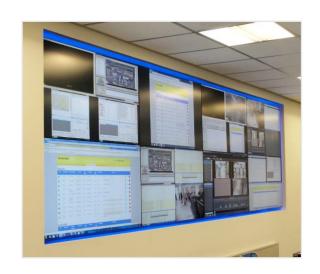

## DESIGN & BUILD COMMAND CENTER

## **SECURITY SERVICES**

Design and build of a new command center, including a video wall, for a big company in the semiconductor field, for their factory that processes over 5000 employees per day. Activities:

- Design and Build A' to Z' project
- Design including Evans consoles
- Purchasing of all project materials
- Installation of a new video wall (8 X 55" screens)
- Management, execution and supervision of all project works
- Coordinating all project activities with the client
- Integration and configuration of the command center systems including:
  - 1. Life safety systems
  - 2. Video Motion systems
  - 3. Access control system integration
  - 4. Fence protection system including video motion detection system (VMD)
  - 5. Fire systems
  - 6. HPM / HMI (Siemens) systems connections & setups
  - 7. Drone system connection to the video wall
  - 8. Start-up, commissioning and testing of all systems
  - 9. Handover of the project to the end user