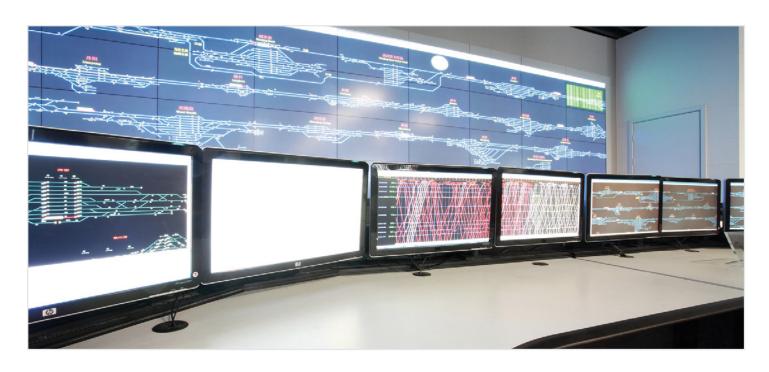

## DESIGN & BUILD COMMAND CENTER

## **SECURITY SERVICES**

Design and build of a new command center, including a video wall, for a big company in the semiconductor field, for their factory that processes over 5000 employees per day. Activities:

- Design and Build A' to Z' project
- Design including Evans consoles
- Purchasing of all project materials
- Installation of a new video wall (8 X 55" screens)
- Management, execution and supervision of all project works
- Coordinating all project activities with the client
- Integration and configuration of the command center systems including:
  - 1. Life safety systems
  - 2. Video Motion systems
  - 3. Access control system integration
  - 4. Fence protection system including video motion detection system (VMD)
  - 5. Fire systems
  - 6. HPM / HMI (Siemens) systems connections & setups
  - 7. Drone system connection to the video wall
  - 8. Start-up, commissioning and testing of all systems
  - 9. Handover of the project to the end user