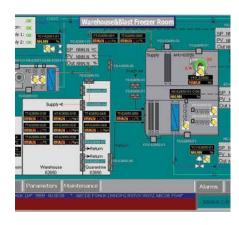

## **LOGISTIC AREA**

One strategic customer, from the bio-pharmaceutical industry, satisfied with the delivery of a new logistics center in Jerusalem, which includes offices, a unique cold room running at minus 30°C and a 550 square meter temperature and humidity controlled storage area.

We entered during the shell phase and handed it over to the client ready for OQ (Operational Qualification). Meptagon Management Division carried out the operation as the general contractor (GC). Our experienced team managed more than a dozen subcontractors with all the budgetary, scheduling and quality and safety issues involved.