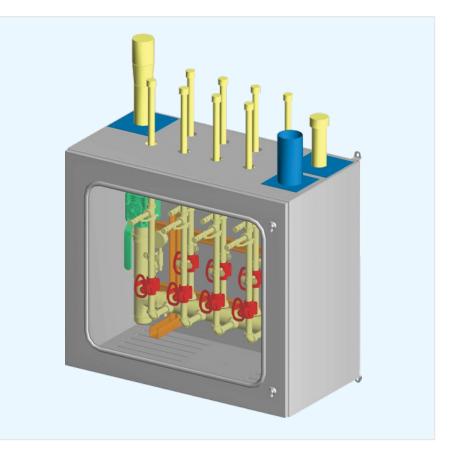

## NATURAL GAS VALVE BOX

**Description:** For a finished, professional look to your commercial gas installation, a natural gas valve box is the perfect solution. Durable and easy to install, these valve boxes will last indefinitely and can withstand everyday use and abuse. The simple design makes your gas installation look clean and unobtrusive, while providing a neat, effective method of installation.