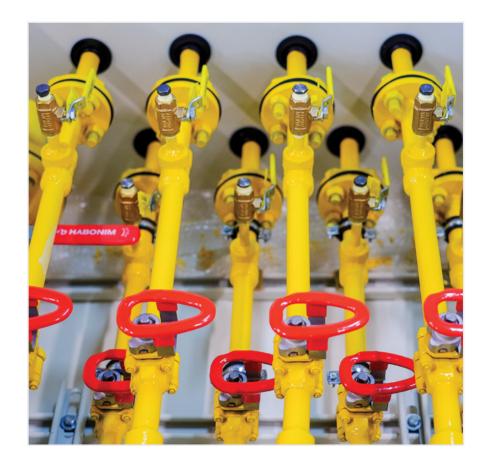

## NATURAL GAS VALVE BOX

**Description:** For a finished, professional look to your commercial gas installation, a natural gas valve box is the perfect solution. Durable and easy to install, these valve boxes will last indefinitely and can withstand everyday use and abuse. The simple design makes your gas installation look clean and unobtrusive, while providing a neat, effective method of installation.