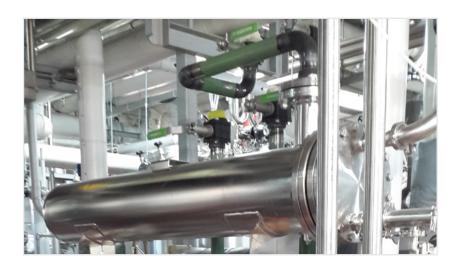

## (WATER FOR INJECTION / PURIFIED WATER)

**Description:** Storage & distribution of WFI is a critical and sensitive process, ensuring that the water meets the highest quality standards of conductivity (less than 1.3µS), TOC (less than 500 ppm) and microorganisms (less than 0.25 CFU/mI) and is supplied to various users for different applications in the Clean Pharmaceutical Industry; Flow capacity 10-30 m3/hr.