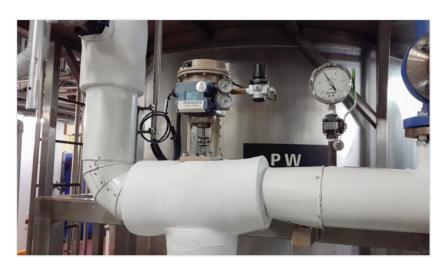

## (WATER FOR INJECTION / PURIFIED WATER)

**Description:** Storage & distribution of WFI is a critical and sensitive process, ensuring that the water meets the highest quality standards of conductivity (less than 1.3µS), TOC (less than 500 ppm) and microorganisms (less than 0.25 CFU/mI) and is supplied to various users for different applications in the Clean Pharmaceutical Industry; Flow capacity 10-30 m3/hr.