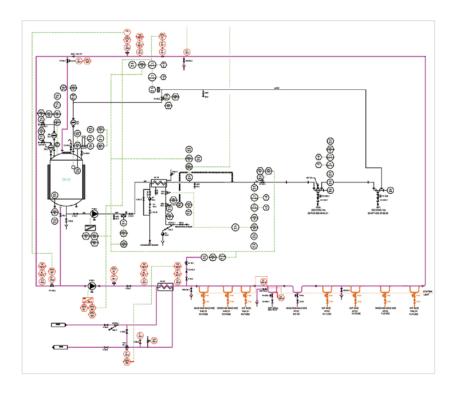

## (WATER FOR INJECTION / PURIFIED WATER)

**Description:** Storage & distribution of WFI is a critical and sensitive process, ensuring that the water meets the highest quality standards of conductivity (less than 1.3µS), TOC (less than 500 ppm) and microorganisms (less than 0.25 CFU/mI) and is supplied to various users for different applications in the Clean Pharmaceutical Industry; Flow capacity 10-30 m3/hr.

## Why meptagon?

- "Know how" in this highly sensitive critical system
- Turn Key Supply (Design & Build)
- Overall warranty
- Quality guarantee
- Sterile fully drainable systems, optimal fluid velocity, turbulence, minimum dea leg volumes, fully controlled and automated